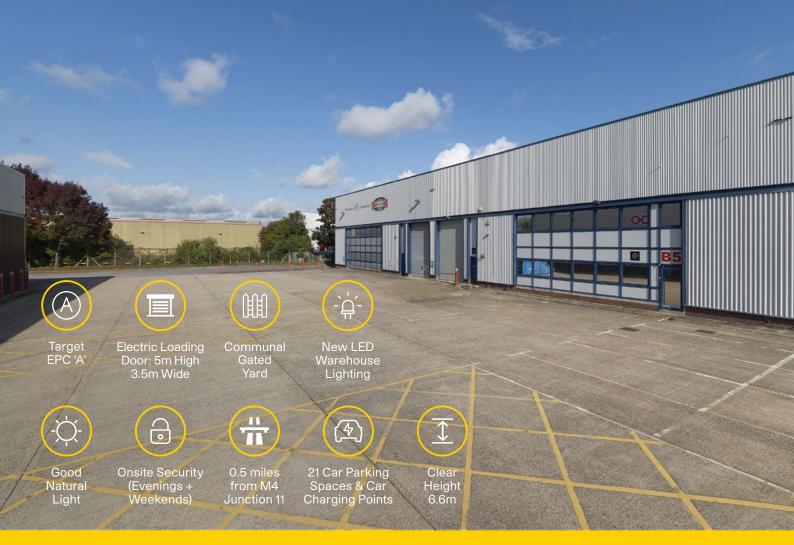

# **DESCRIPTION**

Unit B5 comprises a light industrial/warehouse which forms one of four terraced units, constructed from a steel framed design incorporating steel profile elevations. The unit is arranged as full height warehouse space with offices situated on the first floor and is part of an attractive, landscaped environment.

The unit is undergoing substantial refurbishment to include a new roof, new LED lighting, full redecoration, new WC's and warehouse office.