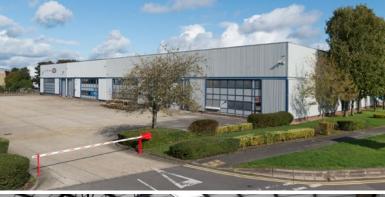

# **DESCRIPTION**

Unit B5 comprises a light industrial/warehouse which forms one of four terraced units, constructed from a steel framed design incorporating steel profile elevations. The unit is arranged as full height warehouse space with offices situated on the first floor and is part of an attractive, landscaped environment.