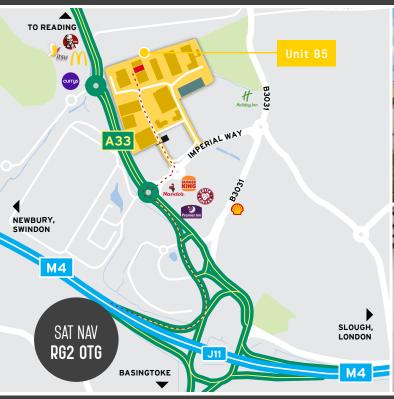

# UNIT B5 WORTON GRANGE READING

Refurbished Warehouse /
Production Unit
Available To Let
10,974 Sq Ft (1,019.5 Sq M)











# **DESCRIPTION**

Unit B5 comprises a light industrial/warehouse which forms one of four terraced units, constructed from a steel framed design incorporating steel profile elevations. The unit is arranged as full height warehouse space with offices situated on the first floor and is part of an attractive, landscaped environment.

The unit is undergoing substantial refurbishment to include a new roof, new LED lighting, full redecoration, new WC's and warehouse office.



# **ACCOMMODATION**

|                     | SOFI   | SOM     |
|---------------------|--------|---------|
| Warehouse           | 10,076 | 936     |
| First Floor Offices | 898    | 83.5    |
| Total (GIA)         | 10,974 | 1,019.5 |

# **TERMS**

Available by way of a new FRI lease direct from the Landlord on term