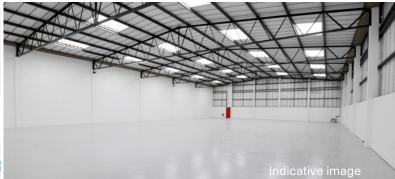

# **DESCRIPTION**

Unit B5 comprises a light industrial/warehouse which forms one of four terraced units, constructed from a steel framed design incorporating steel profile elevations. The unit is arranged as full height warehouse space with offices situated on the first floor and is part of an attractive, landscaped environment.

The unit is undergoing substantial refurbishment to include a new roof, new LED lighting, full redecoration, new WC's and warehouse office.