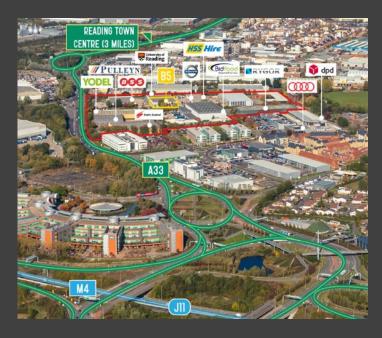

# **DESCRIPTION**

Unit B5 comprises a light industrial/warehouse which forms one of four terraced units, constructed from a steel framed design incorporating steel profile elevations. The unit is arranged as full height warehouse space with offices situated on the first floor and is part of an attractive, landscaped environment.